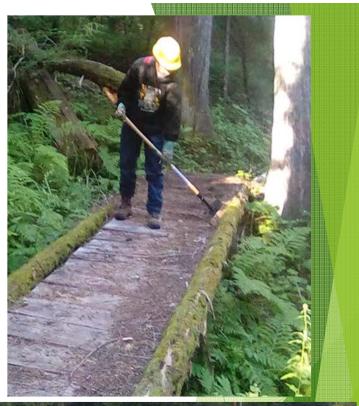

#### 21 Miles of Trail Clearing

3 Fences & 1 Corral Cleared Jack Leg and Wire Fence Constructed