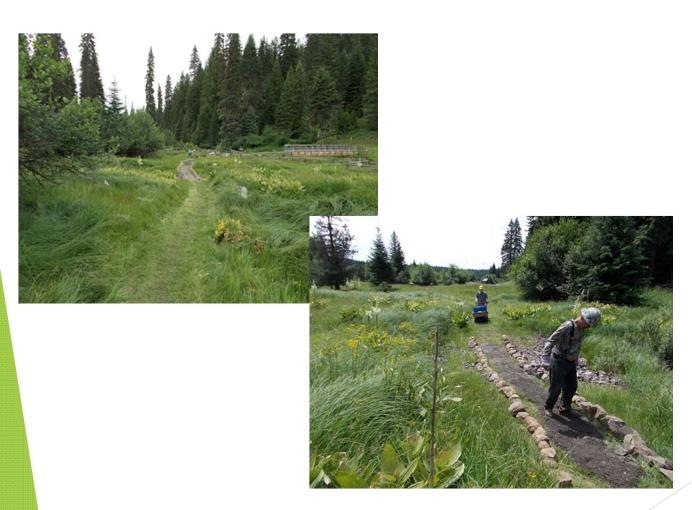

#### 21 Miles of Trail Clearing

3 Fences & 1 Corral Cleared Jack Leg and Wire Fence Constructed