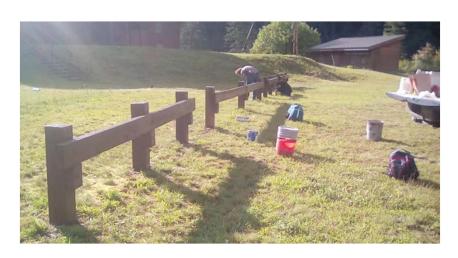

#### 21 Miles of Trail Clearing

3 Fences & 1 Corral Cleared Jack Leg and Wire Fence Constructed