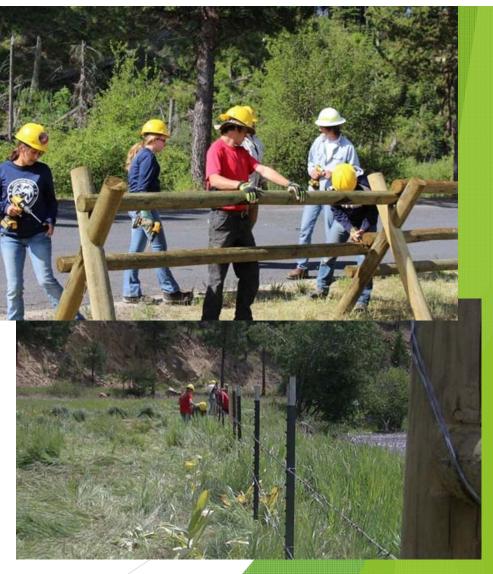

#### 21 Miles of Trail Clearing

3 Fences & 1 Corral Cleared Jack Leg and Wire Fence Constructed