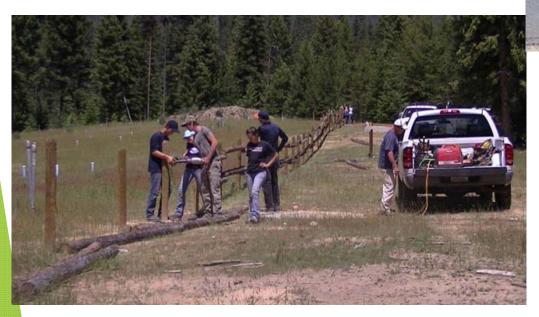

#### 21 Miles of Trail Clearing

3 Fences & 1 Corral Cleared Jack Leg and Wire Fence Constructed