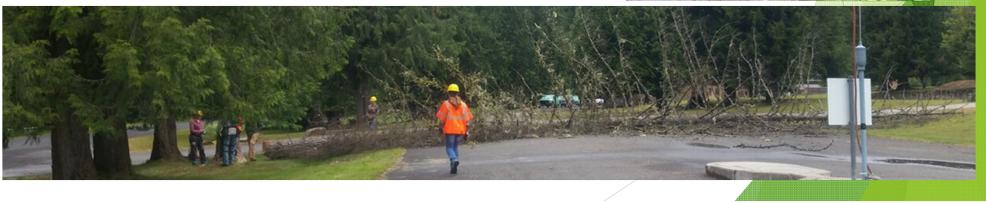

#### 21 Miles of Trail Clearing

3 Fences & 1 Corral Cleared Jack Leg and Wire Fence Constructed